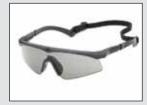

outstanding impact protection

communication and hearing protection compatible

aerodynamic styling

prescription ready

The Sawfly-TX Tactical Eyewear System is the next generation spectacle, offering superior equipment compatibility and custom lens shapes to suit any mission.

**Equipment Compatible:** The Sawfly-TX's weightless frame and ultra-thin arms ensure a perfect fit with hearing protection and communications headsets. Its adjustable arms and low-profile design offer full compatibility with helmets, weapons sights and NVGs.

**Custom Lenses:** All Revision lenses offer best-in-class ballistic protection and flaw-less optics. The shape you choose is determined by your mission. The **Sawfly-TXP Kit** is designed for high activity missions where big airflow provides superior fog protection. The **Sawfly-TXM Kit** is designed for high threat environments where maximum lateral coverage gives added protection.