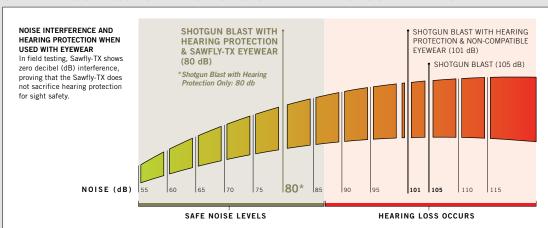

### SLIM ARM DESIGN ENSURES HEARING PROTECTION AND PREVENTS NOISE INFILTRATION

SAWFLY-TXP Spectacle

SAWFLY-TXP Essential Kit

SAWFLY-TXM Spectacle

# SAWFLY-TX SHOTGUN BLAST HEARING PROTECTION

FIREARM Mossberg Model 88 12 gauge, 28 inch barrel, modified choke Federal Ammunition, 12 gauge 11/4 ounce #71/2 lead shot AMMUNITION

**HEADSET** BOSE Improved Tactical Headset (ITH) for Light Tactical Vehicles (LTVs)

**DECIBELS** 110 dB from 6 ft (1.8 m). Testing conducted with Extech Instruments Noise Dosimeter **RESULT** Sawfly-TX has zero interference with hearing protection and communication devices

\*Based on OSHA Regulations (Standards - 29 CFR) Occupational noise exposure. - 1910.95