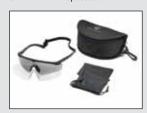

# SELECT THE SAWFLY-TX KIT THAT'S RIGHT FOR YOU.

The Sawfly-TX comes in two sizes, regular and large, utilizes an interchangeable lens system and is prescription ready. Each Sawfly-TX can be further customized with two different lens profiles to suit your mission needs: the Sawfly-TXP Kit and the Sawfly-TXM Kit. The Sawfly-TX Essential Kit consists of a frame with retention strap, clear and solar lenses with individual nose pieces, microfiber storage/cleaning pouch and storage case. See Price List for product numbers and descriptions.