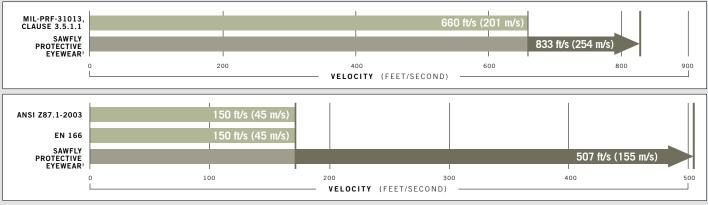

See www.revisioneyewear.com for details.

- Certified to ANSI Z87.1-2003 Standard
- High velocity impact performance of the Sawfly System is 3-times greater than required by ANSI Z87.1
- Meets U.S. military eyewear ballistic impact resistance requirements
  (MIL-PRF-31013, clause 3.5.1.1 for spectacles and MIL-DTL-43511D, clause 3.5.10 for goggles)
- CE certified to EN 166, EN 170, and EN 172
- CAGE Code: 30VZ5

### DON'T RISK YOUR EYESIGHT — OVER 90% OF EYE INJURIES ARE PREVENTABLE

The Sawfly-TX spectacle well exceeds both U.S. and international military eyewear impact standards.

1. \*MIL-PRF-31013, Clause 3.5.1.1, 15 Caliber, 5.8 Grain Projectile. 2. \*ANSI Z87.1 2003, ¼" Steel Ball Projectile. 3. \*EN166, 6.34mm Steel Ball Projectile. All lab testing performed in the ballistic testing chamber APRIL 2009.