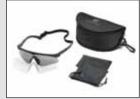

# SELECT THE SAWFLY-TX KIT THAT'S RIGHT FOR YOU.

The Sawfly-TX comes in two sizes, regular and large, utilizes an interchangeable lens system and is prescription ready. Each Sawfly-TX can be further customized with two different lens profiles to suit your mission needs: the Sawfly-TXP Kit and the Sawfly-TXM Kit. The Sawfly-TX Essential Kit consists of a frame with retention strap, clear and solar lenses with individual nose pieces, microfiber storage/cleaning pouch and storage case. See Price List for product numbers and descriptions.