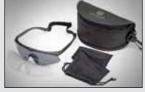

### SELECT THE SAWFLY KIT THAT IS RIGHT FOR YOU - AVAILABLE IN BLACK, TAN AND FOLIAGE GREEN

| SAWFLY KIT                          | U.S. MILITARY    | DELUXE KIT‡ | ESSENTIAL KIT | BASIC KIT   |
|-------------------------------------|------------------|-------------|---------------|-------------|
| MODEL NO. (SAWFLY BLACK REGULAR)    | 4-0076-9800      | 4-0076-0200 | 4-0076-0400   | 4-0076-0600 |
| NSN                                 | 4240-01-527-4051 |             |               |             |
| MODEL NO. (SAWFLY BLACK LARGE)      | 4-0076-9700      | 4-0076-0100 | 4-0076-0300   | 4-0076-0500 |
| NSN                                 | 4240-01-527-4018 |             |               |             |
| FRAME                               |                  |             |               |             |
| FRAME, BLACK-MATTE**                | •                | •           | •             | •           |
| ELASTIC HEAD STRAP                  | •                | •           | •             | •           |
| LENSES                              |                  |             |               |             |
| CLEAR LENS (Indoor/Night Use)       | •                | •           | •             | •           |
| SOLAR LENS (Sun Protection)         | •                | •           | •             | Optional    |
| HIGH-CONTRAST LENS‡ (Low-Light Use) |                  | •           |               | Optional    |
| STORAGE                             |                  |             |               |             |
| MICROFIBER STORAGE/CLEANING POUCH   | •                | •           | •             | •           |
| STORAGE CASE                        | •                | •           | •             |             |
| ACCESSORIES (Optional)              |                  |             |               |             |
| Rx CARRIER                          | Optional         | Optional    | Optional      | Optional    |
| CLEANING SPRAY                      | Optional         | Optional    | Optional      | Optional    |
| OTHER LENSES                        | Optional         | Optional    | Optional      | Optional    |

U.S. Military Kit

**Optional Rx Carrier** 

Lt. A's eyesight was saved by the Sawfly System

<sup>†</sup>The Deluxe 3 lens kit includes a high-contrast (yellow) specialty lens which is not approved for military use by the US Army. \*\*See Price List for product numbers and descriptions.