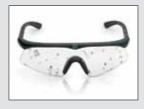

# prescription ready

The Revision Sawfly: proven to be the **top performing impact eyewear system available**. Designed for fit, function and comfort, this unmatched level of protection is specifically designed for the military. The curved lens provides an unrestricted field-of-view and maximum ventilation, while the adjustable arms and head strap ensure a perfect fit, every time.

## THE SAWFLY EYEWEAR SYSTEM

STEM

| • TWO SIZES       | Correct size assures fit, comfort and optical performance<br>U.S. Army Authorized Protective Eyewear List:<br>Regular: NSN 4240-01-527-4051 Large: NSN 4240-01-527-4018 |  |  |
|-------------------|-------------------------------------------------------------------------------------------------------------------------------------------------------------------------|--|--|
| • LIGHTWEIGHT     | Weighs only 1 ounce (28.8 grams)                                                                                                                                        |  |  |
| • RESILIENT       | Lenses made of indestructible, optical grade polycarbonate                                                                                                              |  |  |
| • INTERCHANGEABLE | Lenses can be interchanged quickly for various light conditions<br>Specialty lenses (Polarized and Laser) available                                                     |  |  |
| CONVENIENT        | Lenses lock easily and securely into the frame                                                                                                                          |  |  |
| • COMFORTABLE     | Soft-grip rubber tips keep the eyewear firmly in place<br>Soft nose piece included on each lens                                                                         |  |  |
| • ADJUSTABLE      | Arm length adjusts for precise fit under helmet<br>Adjustable head strap for optimal security                                                                           |  |  |
| • TOUGH           | Scratch-resistant coating on both sides of lens                                                                                                                         |  |  |