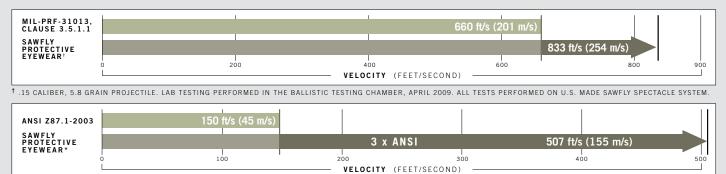

## SAWFLY EYEWEAR OFFERS EXTREME PROTECTION FOR EXTREME CONDITIONS

- Certified to ANSI Z87.1-2003 Standard
- High velocity impact performance of the Sawfly System is 3-times greater than required by ANSI Z87.1
- Meets U.S. military eyewear ballistic impact resistance requirements
- (MIL-PRF-31013, clause 3.5.1.1 and MIL-DTL-43511D, clause 3.5.10) • CE certified to EN 166, EN 170, and EN 172
- CAGE Code: 30VZ5

### DON'T RISK YOUR EYESIGHT - OVER 90% OF EYE INJURIES ARE PREVENTABLE

The Sawfly's best-in-class protection surpassed all other eyewear in rigorous impact testing, both in the lab and in the field.

\* ¼\* STEEL BALL. LAB TESTING PERFORMED IN THE BALLISTIC TESTING CHAMBER, APRIL 2009. ALL TESTS PERFORMED ON SAWFLY SPECTACLE SYSTEM.