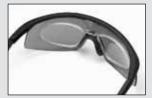

- Scratch-resistant coating on both sides of lens Resists wide variety of chemicals, including DEET
- UV PROTECTION 100% protection from harmful UV-A, UV-B and UV-C rays
- EASY STORAGE Protective case keeps system pieces together
- PRESCRIPTION READY Optional Rx insert is also compatible with Desert Locust<sup>®</sup> Goggle and Bullet Ant<sup>®</sup> Goggle. Revision offers Rx Carrier fulfillment services. See www.revisionready.com for details

U.S. Military Kit

**Optional Rx Carrier** 

Lt. A's eyesight was saved by the Sawfly System

<sup>†</sup>The Deluxe 3 lens kit includes a high-contrast (yellow) specialty lens which is not approved for military use by the US Army. \*\*See Price List for product numbers and descriptions.