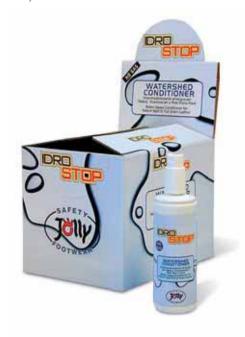

### **IDRO STOP:**

### ART:1SPRA

# SPRAY (BOX 12 pcs)

Waterproofing spray for Nabuk, split suede, fullgrain leather, and for textile uppers (Kevlar®, Cordura®)