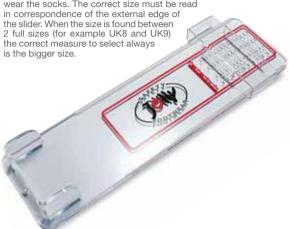

### **MEASURER:**

#### ART:1MITA

Special measurer for measuring of foot length on main international scales

INSTRUCTION FOR USE: The measure must be taken standing up, by loading the body weight on the foot - it is necessary to wear the socks. The correct size must be read