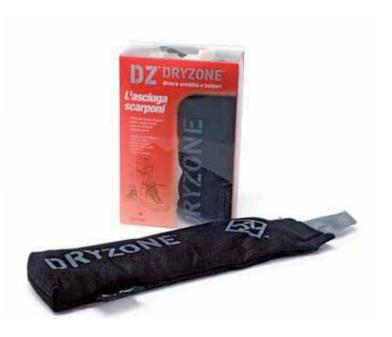

### **MEASURER:**

#### ART:1MITA

Special measurer for measuring of foot length on main international scales

INSTRUCTION FOR USE: The measure must be taken standing up, by loading the body weight on the foot - it is necessary to wear the socks. The correct size must be read



### **DRYZONE:**

#### ART:1DRYD

Footwear drying-System



### **IDRO STOP:**

### ART:1SPRA

# SPRAY (BOX 12 pcs)

Waterproofing spray for Nabuk, split suede, fullgrain leather, and for textile uppers (Kevlar®, Cordura®)



## ART:1CREM

#### CREAM (BOX 12 pcs)

Neutral waterproofing treatment cream for leather footwear





# 0.0.0.



ART:1TAPP Carpet





ART:1CAPP Cap



**RUBBER KEY RING** 

STICKERS







ART:1 ESME Metal floor display for 8 pairs shoes



ART:1ESTE
Carton floor display for
10 pair shoes



ART:1DESK
Desk display for 2 shoes