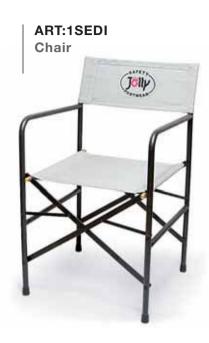

# 0.0.0.

ART:1TAPP Carpet

ART:1CAPP Cap

**RUBBER KEY RING** 

STICKERS

ART:1 ESME Metal floor display for 8 pairs shoes

ART:1ESTE
Carton floor display for
10 pair shoes

ART:1DESK
Desk display for 2 shoes