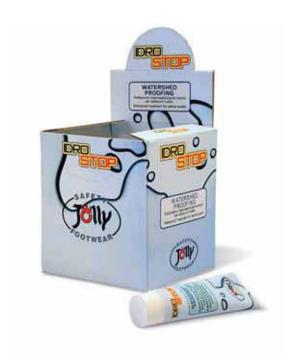

## ART:1CREM

#### CREAM (BOX 12 pcs)

Neutral waterproofing treatment cream for leather footwear