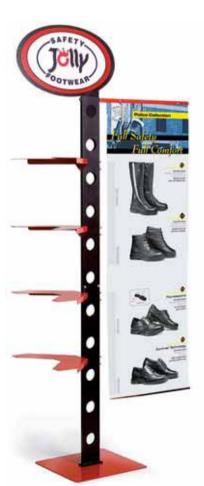

# 0.0.0.

ART:1TAPP Carpet

ART:1CAPP Cap

**RUBBER KEY RING** 

STICKERS

ART:1 ESME Metal floor display for 8 pairs shoes

ART:1ESTE
Carton floor display for
10 pair shoes

ART:1DESK
Desk display for 2 shoes