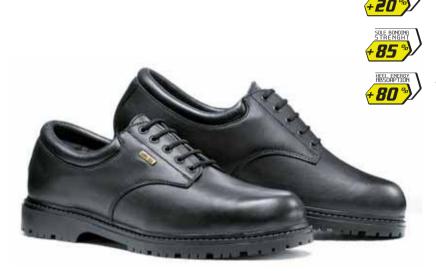

### · Lightweight and comfortable police shoe

- · Good stability both for walking and running
- Lining: GORE-TEX<sup>®</sup> Performance Comfort footwear, excellent
- for various climate conditions and for outdoor activities
- · Highly breathable (breathability is 310% better than EN20347 5.4.6 standard requirement)
- Extremely comfortable for long-day usage
- · Excellent grip on uneven grounds (the outsole is 20% more durable than EN20347 5.8.3 standard requirement)
- The sole bonding strength is 85% higher than EN20347 5.3.1.2 standard requirements
- The energy absorption in the heel area is 80% higher than EN20347 6.2.4 standard requirements
- · Antistatic outsole resistant to fuel oil with cleated tread

# Product name: LEGEND LOW

# Article number: 2005 G

# Leather upper

Black full-grain cowhide leather, 1.6-1.8 mm thick, water-repellent, breathable treated, chrome-tanned and aniline dyed

# Top lining

Soft black full-grain leather, 1.1-1.2 mm thick, water-repellent, breathable treated, chrome-tanned and aniline dyed

### Lining

Seam sealed 4 ply laminate (GORE-TEX® DURACOM MS SPORTIVE), bootie construction: Layer 1 warp knit 72%PA / 28% PES

Layer 2 functional no-woven 100% PES

- Layer 3 bicomponent membrane based on ePTFE Layer 4 backing fabric knit 100% PA
- Toe cap

### Sole

Rubber sole, antistatic, oil and petrol resistant, with shock-absorbent heel. Resistant to contact heat (tested at 300°C) and non slip SRC. Weight/pair

abt 1120 g (size 42)

Back height

abt 11 cm (sole included) (size 42)