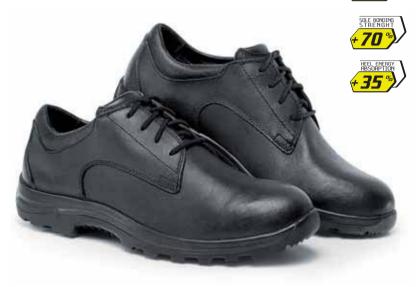

MILITARY & POLICE

- Lightweight and comfortable police shoe
- Metal-free
- · Good stability both for walking and running
- Lining: GORE-TEX® Performance Comfort footwear, excellent for various climate conditions and for outdoor activities
- Highly breathable (breathability is 600% higher than EN20347 5.4.6 standard requirement)
- · Extremely comfortable for long-day usage
- Heat insulation is 10% higher than EN20347 6.2.3.1 standard requirements
- Excellent grip on uneven grounds thanks to new tread pattern
- The sole bonding strength is 70% higher than EN20347 5.3.1.2 standard requirements
- The energy absorption in the heel area is 35% higher than EN20347 6.2.4 standard requirements
- · Antistatic outsole resistant to fuel oil

Product name: BLADE LOW

Article number: 2006 GA