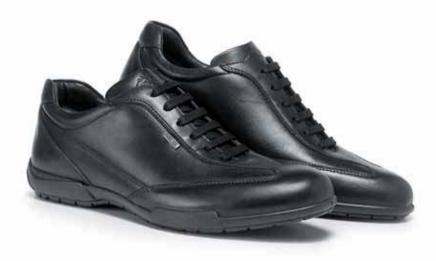

# 2016/GA City Low

**MILITARY & POLICE** 

2010/G

- Comfort police shoe
- Metal-free
- Extremely light and comfortable, only 330 g each shoe
- Lining: GORE-TEX® Extended Comfort footwear, excellent for temperate and hot climate
- · Highly breathable
- Good stability both for walking and running
- Highly breathable (breathability 600% higher than standard requirement)
- Extremely comfortable for long-day usage
- PU non-slip sole, resistant to fuel oil and with shock absorbing heel
- Antistatic

GORE-TEX® Performance

Product name: CITY LOW Article number: 2016 GA

Leather upper

Full-grain cowhide leather, waterproofed, black, 1.4-1.6 mm thick chrometanned and aniline dyed.