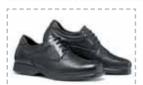

# 2016/GA City Low

**MILITARY & POLICE** 

2010/G

- Comfort police shoe
- Metal-free
- Extremely light and comfortable, only 330 g each shoe
- Lining: GORE-TEX® Extended Comfort footwear, excellent for temperate and hot climate
- · Highly breathable
- Good stability both for walking and running
- Highly breathable (breathability 600% higher than standard requirement)
- Extremely comfortable for long-day usage
- PU non-slip sole, resistant to fuel oil and with shock absorbing heel
- Antistatic

GORE-TEX® Performance

Product name: CITY LOW Article number: 2016 GA

Leather upper

Full-grain cowhide leather, waterproofed, black, 1.4-1.6 mm thick chrometanned and aniline dyed.