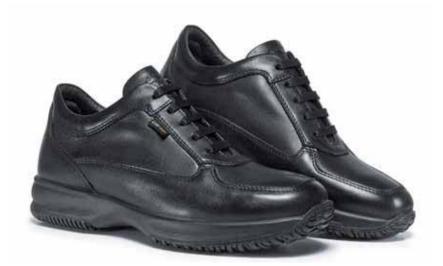

# 7/GA Athena

MILITARY & POLICE

- Female "all season" comfort police shoe
- Metal-free
- Lining: GORE-TEX® Extended Comfort footwear, excellent for temperate and hot climate
- · Highly breathable (breathability 600% higher than standard
- Extremely light and comfortable for long-day usage, only 370 g each shoe
- · Good stability both for walking and running
- . The energy absorption in the heel area is 75% higher than EN20347 6.2.4 standard requirements
- · PU non-slip sole, resistant to fuel oil and with shock absorbing heel
- Antistatic

# Leather upper

Full-grain cowhide leather, waterproofed, black, 1.4-1.6 mm thick chrometanned and aniline dyed.