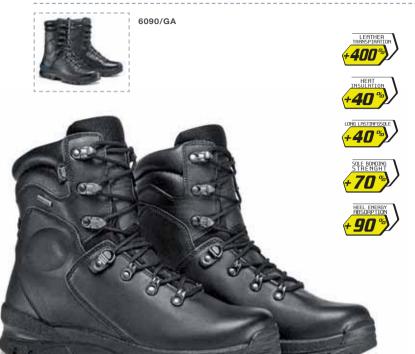

MILITARY & POLICE

- · Lightweight and comfortable boot for Police
- · Lining: GORE-TEX® Extended Comfort footwear, excellent for temperate and hot climate
- Good stability both for walking and running
- Highly breathable (breathability 400% higher than EN20347 5.4.6 standard requirement)
- · Extremely comfortable for long-day usage
- · Ankle protection
- · Rear flexor to improve fitting comfort
- The heat insulation is 40% higher than EN20347 6.2.3.1 standard requirements
- Excellent grip on uneven grounds (the outsole is 40% more durable than EN20347 5.8.3 standard requirement)
- The sole bonding strength is 70% higher than EN20347 5.3.1.2 standard requirements
- The energy absorption in the heel area is 90% higher than EN20347 6.2.4 standard requirements
- Outsole resistant to fuel oil

Product name: LASER II Article number: 6060 GA

Upper leather

Full-grain cowhide leather, waterproofed, black, 1.8-2.0 mm thick

Rear flexor

Soft leather, black, padded with special foam to improve fitting comfort.