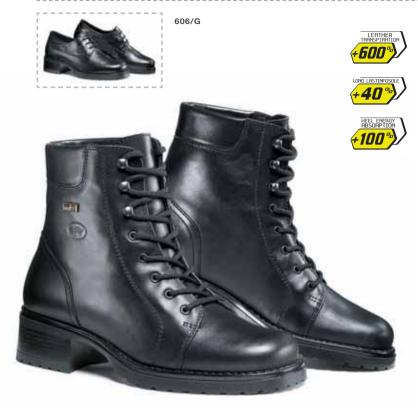

# 616/G Kasja Lady

**MILITARY & POLICE** 

- Female "all season" comfort police shoe
- Highly breathable (breathability is 600% better than EN20347 5.4.6 standard requirement)
- Lightweight and comfortable
- Lining: GORE-TEX® Extended Comfort footwear, excellent for temperate and hot climate
- · Excellent grip on various grounds
- Extremely comfortable for long-day usage
- Good stability both for walking and running (the outsole is 40% more durable than EN20347 5.8.3 standard requirement)
- The energy absorption in the heel area is 100% higher than EN20347 6.2.4 standard requirements
- · Antistatic outsole resistant to fuel oil

Padded collar

Product name: KASJA LADY

Article number: 616 G

### Upper leather

Black full-grain calfskin, thickness 1.4-1.6 mm water-repellent and breathable treated, chrome-tanned and aniline dyed

#### Collar

Soft aniline calfskin leather, 1.1 - 1.2 mm thick, chrome-tanned and aniline dyed, water-repellent and breathable, padded with 4mm thick foam.

#### Lacing system

Round polyester laces, black, water-repellent treated, passing through 3 couples of rustproof burnished metal open hooks and 5 couples of eyelets.

#### Sole

Rubber non slip sole, wear resistant, oil and petrol resistant.