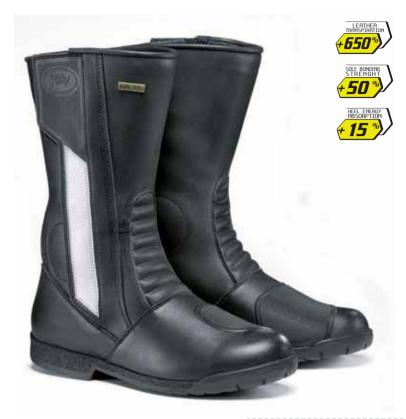

MILITARY & POLICE

- · Police M/C boot
- Maximum waterproofness in every climate condition (breathability is 650% higher than EN347/1 4.4.6 standard requirements)
- · Lightweight and comfortable with functional zipper and velcro fastening system
- Good stability both for walking and motorcycling
- Ankle protection
- · Excellent grip on urban grounds
- Lining: GORE-TEX® Performance Comfort footwear, excellent for various climate conditions and for outdoor activities
- · Extremely comfortable for long-day usage
- The sole bonding strength is 50% higher than EN347/1 4.3.1.2 standard requirements
- The energy absorption in the heel area is 15% higher than EN347/1 4.3.6 standard requirements

Product name: MOTOR GUARD

Article number: 7006 G

### Upper material

Full-grain cowhide leather, waterproofed, black, 1.8 - 2.0 mm thick

Soft imitation leather, waterproofed, black, 1.0 – 1.1 mm thick

# Reflecting insert

Side band 2 cm wide of top quality reflecting material coated with transparent plastic material.