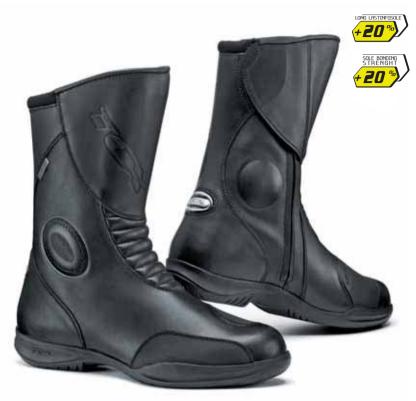

# 7102/G X- Five Gore-

**MILITARY & POLICE** 

- Police M/C boot
- · Lightweight and comfortable with zipper and Velcro fastening
- Good stability both for walking and motorcycling
- · Ankle and shin protection
- Excellent grip on urban grounds
- Lining: GORE-TEX® Performance Comfort footwear, excellent for various climate conditions and for outdoor activities
- · Maximum waterproofness in every climate condition with excellent breathability
- · Extremely comfortable for long-day usage
- The outsole is 20% more durable than EN13634 4.6.2 standard requirements
- . The sole bonding strength is 20% higher than EN13634
- 4.2.2 standard requirements
- · Outsole resistant to fuel oil

Product name: X- FIVE GORE-TEX®

Article number: 7102 G

## Ankle protection

Heat moulded material with shock-absorbing properties

## Shin guards

Shock-resistant PU material

## Fastening system

Spiral black zip 8.0 mm wide, overlapped by a Velcro leather closure on the upper part