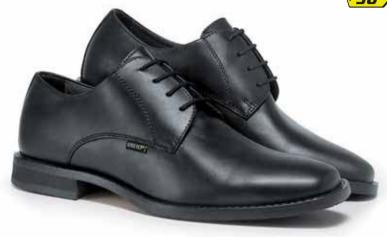

Product name: PARADE

Article number: 760 GA

## Upper leather

Black full-grain calfskin, thickness 1.4-1.6 mm water-repellent and breathable treated, chrome-tanned and aniline dyed

## Toe cap

Extruded polyurethane and synthetic fibres impregnated with heatsetting resins, thickness of 0.7 mm.

### Laces Cord type made of water-repellent treated polyester

Foot-bed Full grain leather lined with antibacterial lattice.