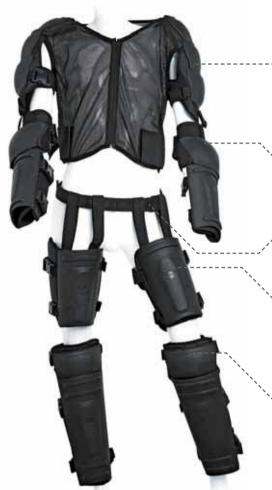

# 1 KBOD-8

# REAR VIEW

- Tested and certified according to "HOSDB Blunt Trauma Protector Standard for UK Police" Publication no.20/07 "Limb and Torso Protectors"
- All flame retardant materials
- All protectors available in 3 sizes
- Modern impact zone technology
- Optimum light weight
- Designed by Public Instructors
- Shoulder and upper arm cover suitable for horse mounted officers with 2 options of chest protection models
- Forearm and elbow linking up with upper arm
- Highly breathable mesh vest with frontal zip and adjustable side panels
- Quick donning system with secure elasticated and padded straps

#### SHOULDER

Shoulder and upper arm protection with articulated shoulder zone

# 1 KGOM-8

#### ELBOW

Elbow and forearm protection

#### 1 KCIN-8

**BELT** 

#### 1 KFIA-8

#### THIGH ZONE

Thigh zone protection (supplied in combination with the belt 1KCIN-8)

# 1 KGAM-8

#### LOWER LEG

Knee-Skin protection

**FRONT VIEW** 

**REAR VIEW** 