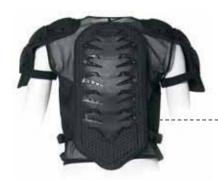

Protectors"
- All flame retardant materials
- All protectors available in 3 sizes
- Modern impact zone technology
- Optimum light weight
- Designed by Public Instructors
- Shoulder and upper arm cover suitable for horse mounted officers with 2 options of chest protection models
- Forearm and elbow linking up with upper arm
- Highly breathable mesh vest with frontal zip and adjustable side panels
- Quick donning system with secure elasticated and padded straps



#### SHOULDER

Shoulder and upper arm protection with articulated shoulder zone

# 1 KGOM-8

#### ELBOW

Elbow and forearm protection

#### 1 KCIN-8

**BELT** 

#### 1 KFIA-8

#### THIGH ZONE

Thigh zone protection (supplied in combination with the belt 1KCIN-8)

# 1 KGAM-8

#### LOWER LEG

Knee-Skin protection



**FRONT VIEW** 



**REAR VIEW** 

# 1 KBAS

SHOULDER AND UPPER ARM VEST WITH FRONT AND BACK PROTECTORS