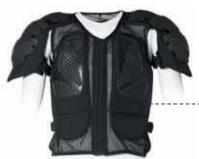

# REAR VIEW

- Tested and certified according to "HOSDB Blunt Trauma Protector Standard for UK Police" Publication no.20/07 "Limb and Torso Protectors"
- All flame retardant materials
- All protectors available in 3 sizes
- Modern impact zone technology
- Optimum light weight
- Designed by Public Instructors
- Shoulder and upper arm cover suitable for horse mounted officers with 2 options of chest protection models
- Forearm and elbow linking up with upper arm
- Highly breathable mesh vest with frontal zip and adjustable side panels
- Quick donning system with secure elasticated and padded straps

#### SHOULDER

Shoulder and upper arm protection with articulated shoulder zone

#### ELBOW

Elbow and forearm protection