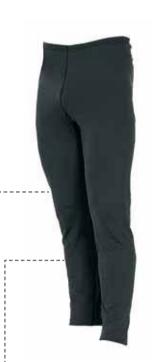

# ART. 1CALL

TCX SUMMER LEGGING

# ART. 1CALLW

#### **TCX WINTER LEGGING**

This functional underwear does not absorb or retain perspiration but expels it towards the outside. It keeps the skin dry guarantying constant thermal insulation. It is non-allergic and naturally antibacterial.