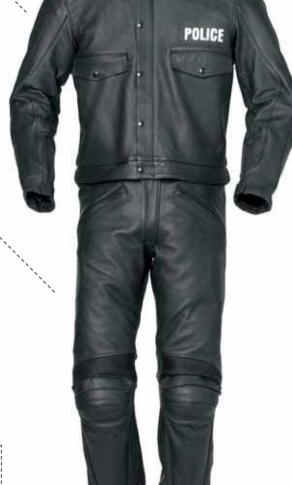

#### **ART. 1GIAE**

#### **JACKET**

- Comply with CE EN13595:2002 level 2
- Complete with all impact protectors
- Vertebrae protector
- Interchangeable summer-winter lining
- Hygienized lining
- Stretch panels
- Heavy Duty Zippers
- BACK PROTECTOR INCLUDED

## TROUSER

- Comply with CE EN13595:2002 level 2
- Complete with all impact protectors
- Stretch panels to knee and lumbar
- Interchangeable summer-winter lining
- Hygienized lining