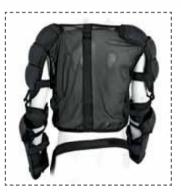

Stretch panels to knee and lumbar
- Interchangeable summer-winter lining
- Hygienized lining





## ART. 1FOPI

INTERCHANGEABLE WINTER TROUSER LINING

## ART. 1FOGI

INTERCHANGEABLE WINTER JACKET LINING

#### **ART. 1CASP**

#### HELMET

- Anti mist
- Available with comms
- Fully serviceable



#### ART. 1GUHL

**GLOVES** (summer season)

Impact protectors

# ART. 1GUSK

GLOVES (winter season)

Impact protectors



#### **ART. 1LUPL**

TCX SUMMER POLO-NECK

# **ART. 1LUPW**

TCX WINTER POLO-NECK





# ART. 1CALL

TCX SUMMER LEGGING

# ART. 1CALLW

#### **TCX WINTER LEGGING**

This functional underwear does not absorb or retain perspiration but expels it towards the outside. It keeps the skin dry guarantying constant thermal insulation. It is non-allergic and naturally antibacterial.





# 1 KBOD-8

# REAR VIEW

- Tested and certified according to "HOSDB Blunt Trauma Protector Standard for UK Police" Publication no.20/07 "Limb and Torso Protectors"
- All flame retardant materials
- All protectors available in 3 sizes
- Modern impact zone technology
- Optimum light weight
- Designed by Public Instructors
- Shoulder and upper arm cover suitable for horse mounted officers with 2 options of chest protection models
- Forearm and elbow linking up with upper arm
- Highly breathable mesh vest with frontal zip and adjustable side panels
- Quick donning system with secure elasticated and padded straps



#### SHOULDER

Shoulder and upper arm protection with articulated shoulder zone

# 1 KGOM-8

#### ELBOW

Elbow and forearm protection

#### 1 KCIN-8

**BELT** 

#### 1 KFIA-8

###