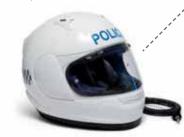

#### **ART. 1CASP**

#### HELMET

- Anti mist
- Available with comms
- Fully serviceable